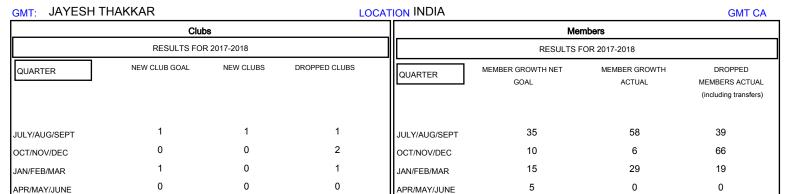

## District 3231A1

Results as of: 01/31/2018

| DROPPED CLUBS: 4  DROPPED MEMBERS |     | 11 CLUBS OF 55 ADDED 1 OR MORE NEW MEMBERS | GENDER DISTRIBUTION  MALE 1,107 (62.58%)  FEMALE 662 (37.42%)  Women Percentage Fiscal Year Goal: 45% |     |
|-----------------------------------|-----|--------------------------------------------|-------------------------------------------------------------------------------------------------------|-----|
| DECEASED                          | 11  | CLICK HERE FOR CUMULATIVE  MEMBERSHIP DATA | TOTAL FAMILY UNIT MEMBERS                                                                             | 789 |
| CLUB CANCELLED                    | 27  |                                            |                                                                                                       | 440 |
| OTHER                             | 86  |                                            | FAMILY MEMBERS PAYING HALF DUES                                                                       | 443 |
| TOTAL                             | 124 |                                            |                                                                                                       |     |