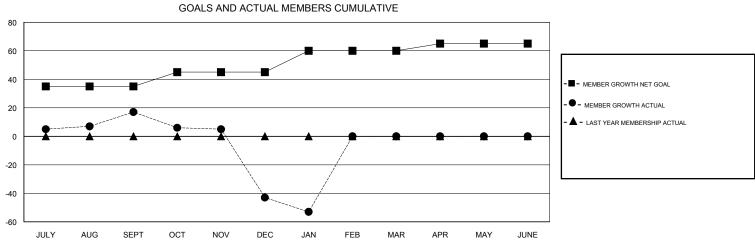

## District 3231A1

Results as of: 01/31/2018

| DROPPED CLUBS: 4  DROPPED MEMBERS |     | 11 CLUBS OF 55 ADDED 1 OR MORE NEW MEMBERS | GENDER DISTRIBUTION  MALE 1,107 (62.58%)  FEMALE 662 (37.42%)  Women Percentage Fiscal Year Goal: 45% |     |
|-----------------------------------|-----|--------------------------------------------|-------------------------------------------------------------------------------------------------------|-----|
| DECEASED                          | 11  | CLICK HERE FOR CUMULATIVE  MEMBERSHIP DATA | TOTAL FAMILY UNIT MEMBERS                                                                             | 789 |
| CLUB CANCELLED                    | 27  |                                            |                                                                                                       | 440 |
| OTHER                             | 86  |                                            | FAMILY MEMBERS PAYING HALF DUES                                                                       | 443 |
| TOTAL                             | 124 |                                            |                                                                                                       |     |